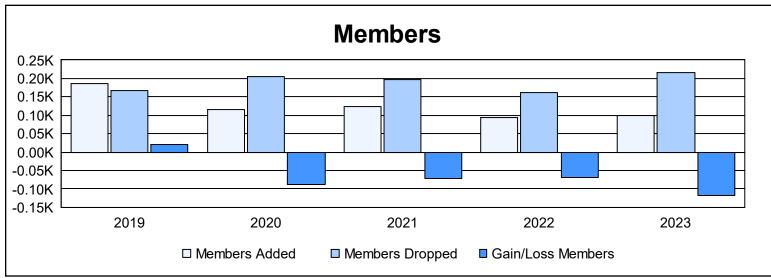

District 335 D As of June 2023 Cumulative

| Year      | New<br>Clubs | Dropped<br>Clubs | Gain/<br>Loss<br>Clubs | New<br>Members | Charter<br>Members | Reinstate<br>Members | Transfer<br>Members | Total<br>Member<br>Added | Total<br>Members<br>Dropped | Gain/<br>Loss<br>Members |
|-----------|--------------|------------------|------------------------|----------------|--------------------|----------------------|---------------------|--------------------------|-----------------------------|--------------------------|
| 2018-2019 | 0            | 0                | 0                      | 183            | 0                  | 1                    | 2                   | 186                      | 166                         | 20                       |
| 2019-2020 | 0            | 2                | -2                     | 101            | 1                  | 6                    | 8                   | 116                      | 205                         | -89                      |
| 2020-2021 | 0            | 0                | 0                      | 120            | 0                  | 3                    | 0                   | 123                      | 196                         | -73                      |
| 2021-2022 | 0            | 1                | -1                     | 90             | 0                  | 3                    | 1                   | 94                       | 163                         | -69                      |
| 2022-2023 | 0            | 3                | -3                     | 98             | 0                  | 1                    | 0                   | 99                       | 216                         | -117                     |
| Average   | 0            | 1                | -1                     | 118            | 0                  | 3                    | 2                   | 124                      | 189                         | -66                      |